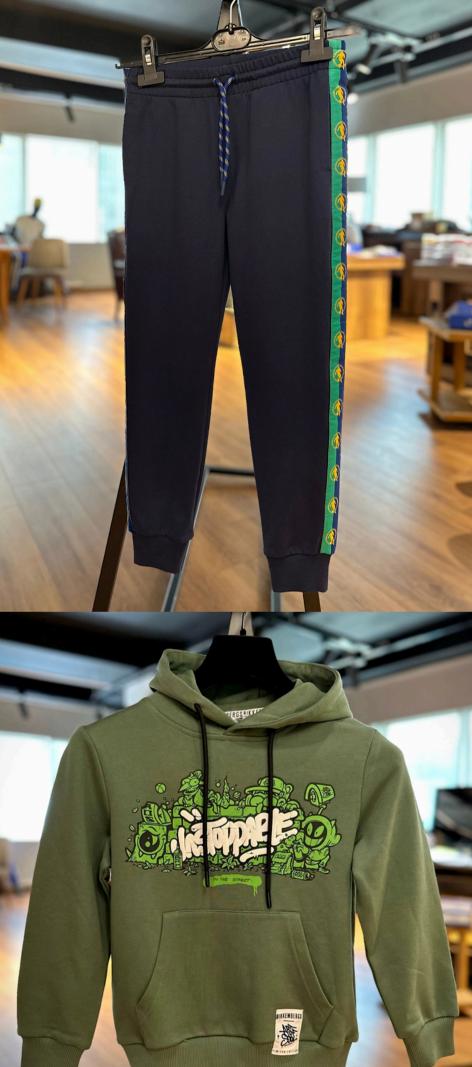

## 4 / L O O K B O O K

ERS Textile's product expertise covers a wide range of knitted and woven items for men, women and children. Our product categories include t-shirts, sweatshirts, zip-up hoodies and jackets, trousers, shorts, woven and knitted swimwear, as well as woven coats, raincoats and vests.

Our notable client references include Philipp Plein, Maxmara Co., Peuterey, Bikkembergs, Versace, Cavalli and Moschino. The primary countries we export to are Italy, Germany, Switzerland, The United States and South Korea.