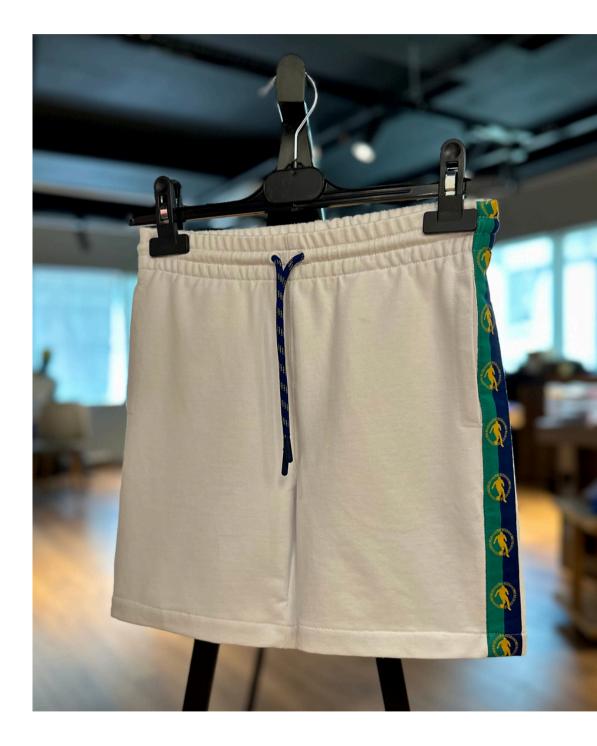

## 4 / L O O K B O O K

ERS Textile's product expertise covers a wide range of knitted and woven items for men, women and children. Our product categories include t-shirts, sweatshirts, zip-up hoodies and jackets, trousers, shorts, woven and knitted swimwear, as well as woven coats, raincoats and vests.

Our notable client references include Philipp Plein, Maxmara Co., Peuterey, Bikkembergs, Versace, Cavalli and Moschino. The primary countries we export to are Italy, Germany, Switzerland, The United States and South Korea.