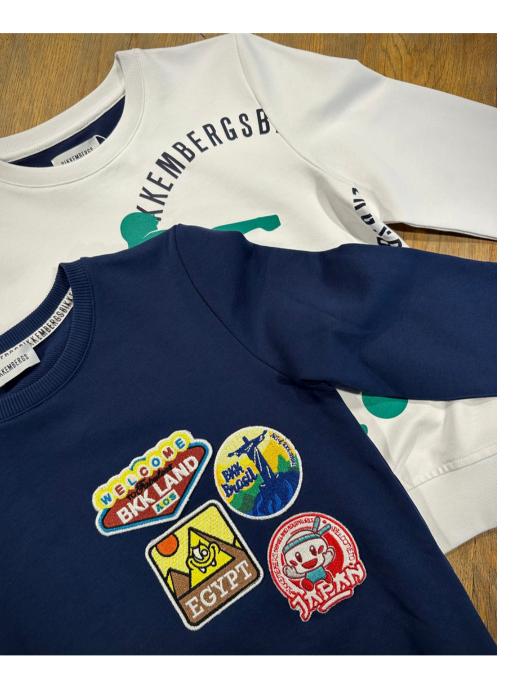

## 4 / L O O K B O O K

ERS Textile's product expertise covers a wide range of knitted and woven items for men, women and children. Our product categories include t-shirts, sweatshirts, zip-up hoodies and jackets, trousers, shorts, woven and knitted swimwear, as well as woven coats, raincoats and vests.

Our notable client references include Philipp Plein, Maxmara Co., Peuterey, Bikkembergs, Versace, Cavalli and Moschino. The primary countries we export to are Italy, Germany, Switzerland, The United States and South Korea.