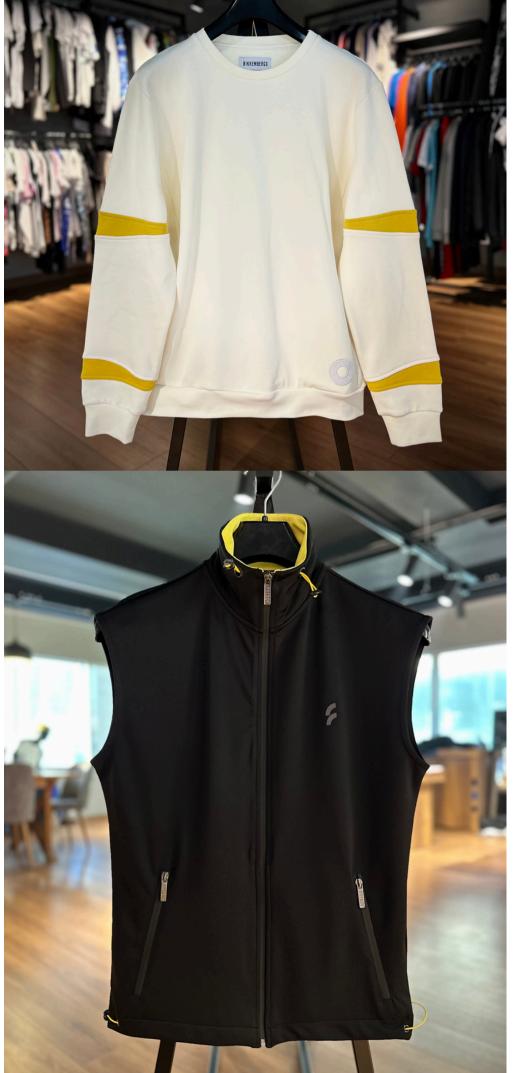

## 4 / L O O K B O O K

ERS Textile's product expertise covers a wide range of knitted and woven items for men, women and children. Our product categories include t-shirts, sweatshirts, zip-up hoodies and jackets, trousers, shorts, woven and knitted swimwear, as well as woven coats, raincoats and vests.

Our notable client references include Philipp Plein, Maxmara Co., Peuterey, Bikkembergs, Versace, Cavalli and Moschino. The primary countries we export to are Italy, Germany, Switzerland, The United States and South Korea.

#### MENSWEAR LINE