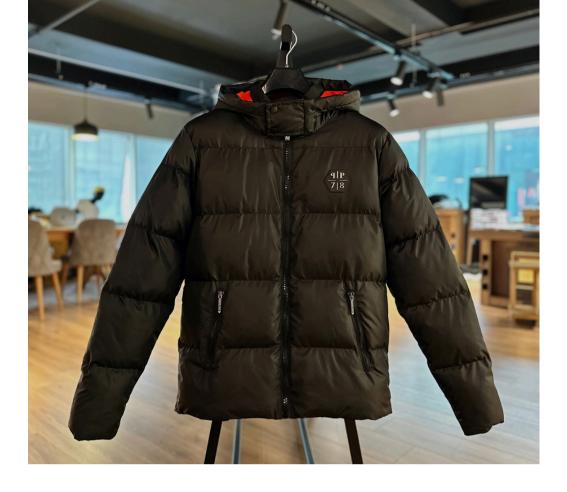

## 4 / L O O K B O O K

ERS Textile's product expertise covers a wide range of knitted and woven items for men, women and children. Our product categories include t-shirts, sweatshirts, zip-up hoodies and jackets, trousers, shorts, woven and knitted swimwear, as well as woven coats, raincoats and vests.

#### MENSWEAR LINE