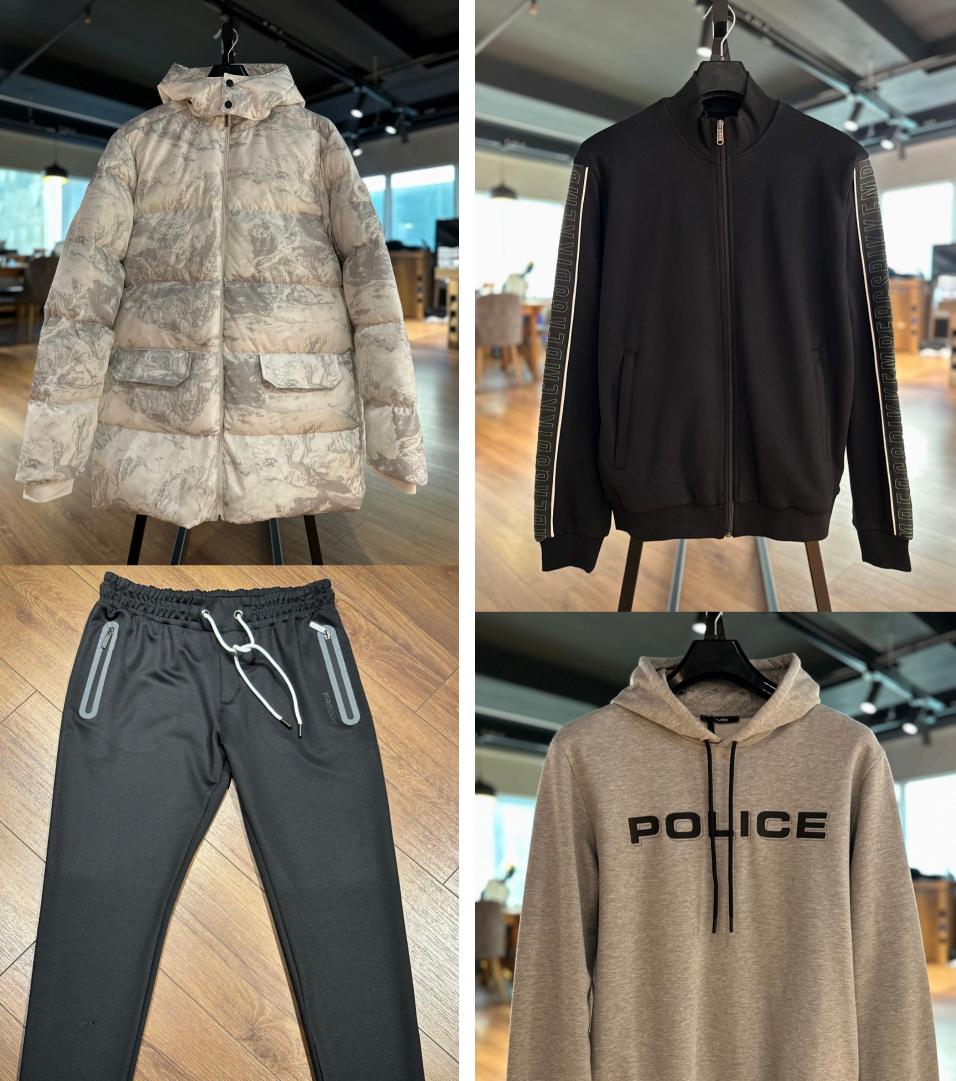

## 4 / L O O K B O O K

ERS Textile's product expertise covers a wide range of knitted and woven items for men, women and children. Our product categories include t-shirts, sweatshirts, zip-up hoodies and jackets, trousers, shorts, woven and knitted swimwear, as well as woven coats, raincoats and vests.

#### MENSWEAR LINE