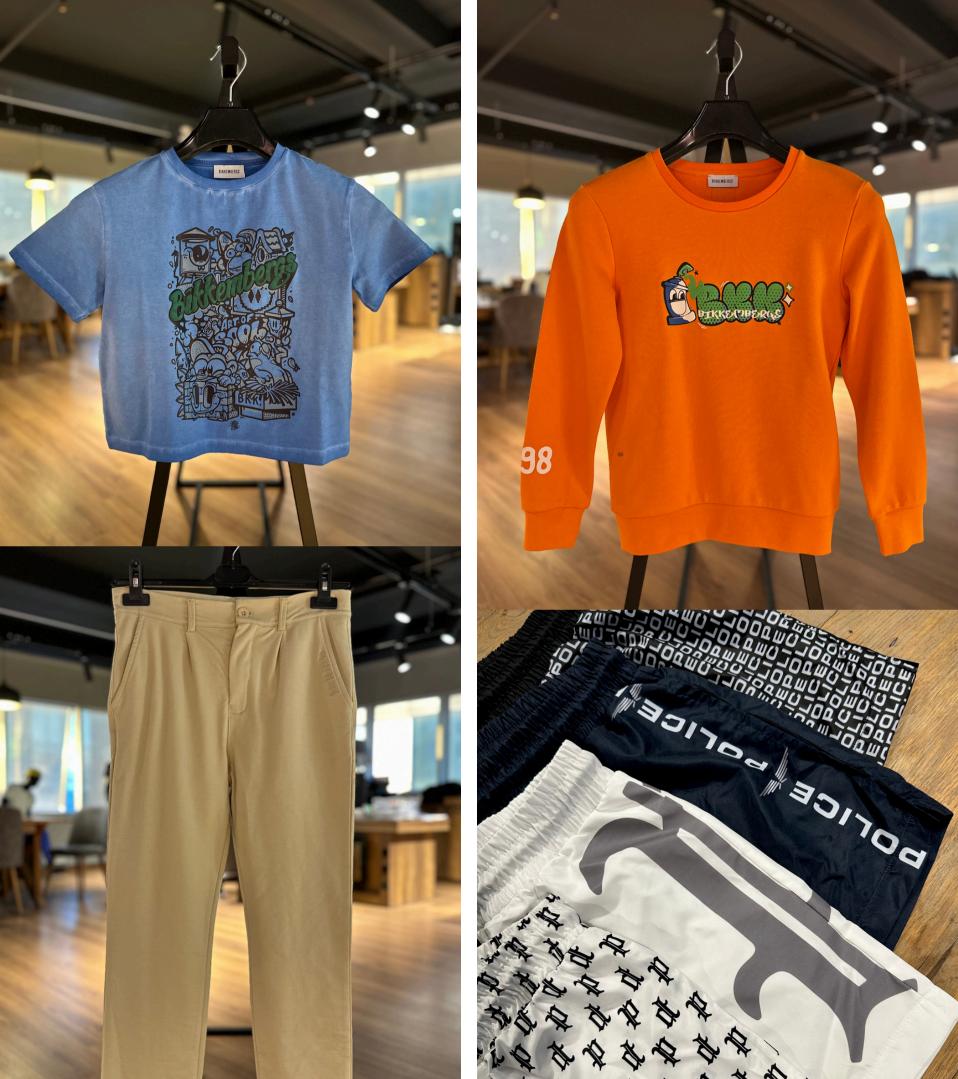

## 4 / L O O K B O O K

ERS Textile's product expertise covers a wide range of knitted and woven items for men, women and children. Our product categories include t-shirts, sweatshirts, zip-up hoodies and jackets, trousers, shorts, woven and knitted swimwear, as well as woven coats, raincoats and vests.

#### MENSWEAR LINE