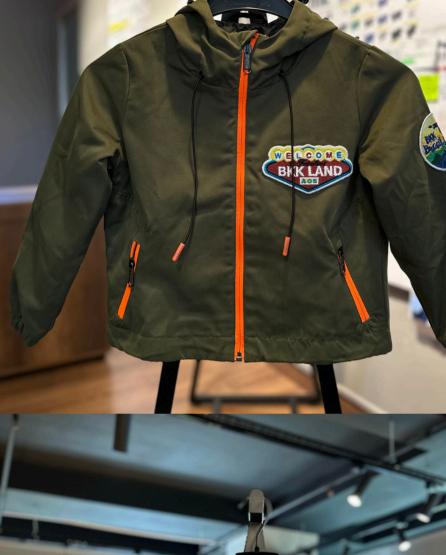

8 weeks and the order delivery time is 8-10 weeks.



## 4 / L O O K B O O K







ERS Textile's product expertise covers a wide range of knitted and woven items for men, women and children. Our product categories include t-shirts, sweatshirts, zip-up hoodies and jackets, trousers, shorts, woven and knitted swimwear, as well as woven coats, raincoats and vests.







Our notable client references include Philipp Plein, Maxmara Co., Peuterey, Bikkembergs, Versace, Cavalli and Moschino. The primary countries we export to are Italy, Germany, Switzerland, The United States and South Korea.





#### MENSWEAR LINE







































## W O M E N S W E A R L I N E

























## KIDSWEAR LINE













# HBERGSBIKKEWBERGSBIKK HURER GSBIKKE S SUITHING









BRIENBOUT







#### THANK YOU!