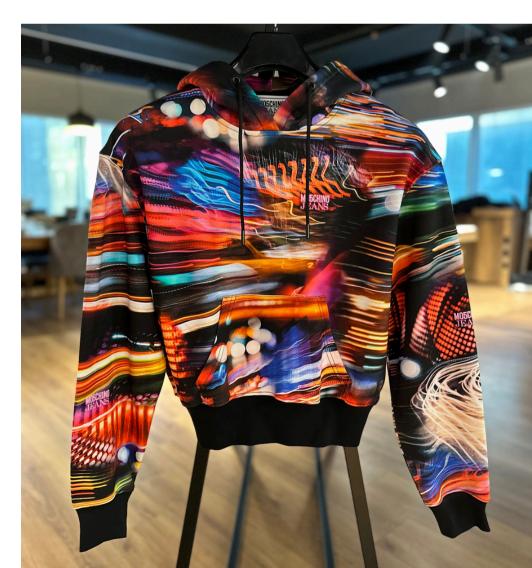

## 4 / L O O K B O O K

ERS Textile's product expertise covers a wide range of knitted and woven items for men, women and children. Our product categories include t-shirts, sweatshirts, zip-up hoodies and jackets, trousers, shorts, woven and knitted swimwear, as well as woven coats, raincoats and vests.

#### MENSWEAR LINE