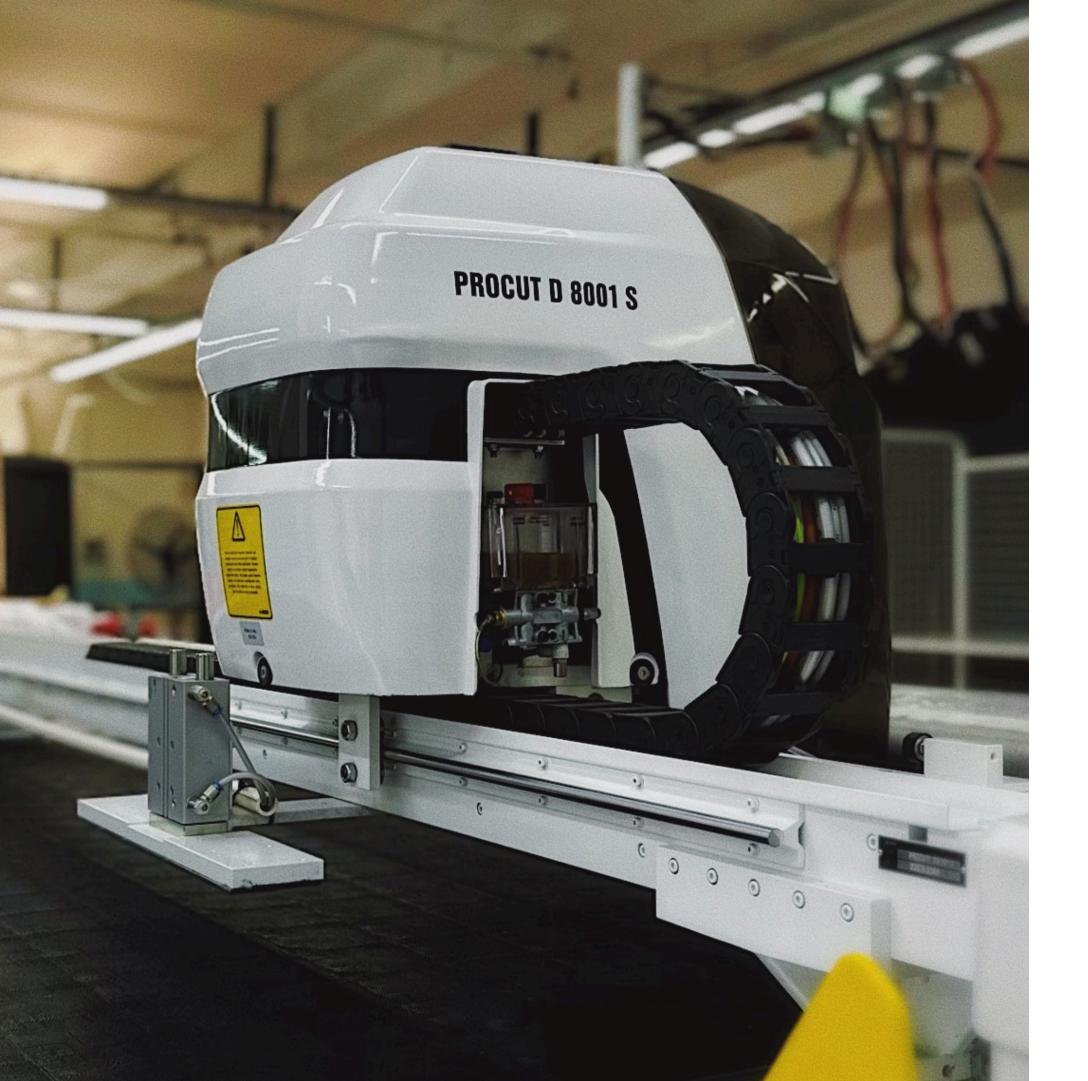

Cutting, sewing, sample sewing, quality control, ironing and packaging processes are carried out within our company. Cutting is performed flawlessly with the BULLMER PROCUT D80015 automatic cutting machine.