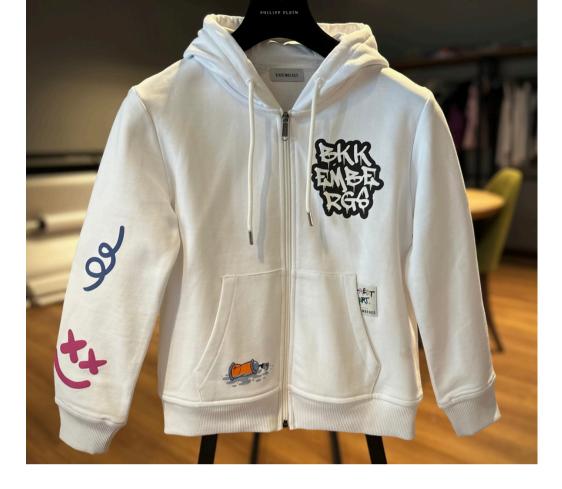

## 4 / L O O K B O O K

ERS Textile's product expertise covers a wide range of knitted and woven items for men, women and children. Our product categories include t-shirts, sweatshirts, zip-up hoodies and jackets, trousers, shorts, woven and knitted swimwear, as well as woven coats, raincoats and vests.

Our notable client references include Philipp Plein, Maxmara Co., Peuterey, Bikkembergs, Versace, Cavalli and Moschino. The primary countries we export to are Italy, Germany, Switzerland, The United States and South Korea.