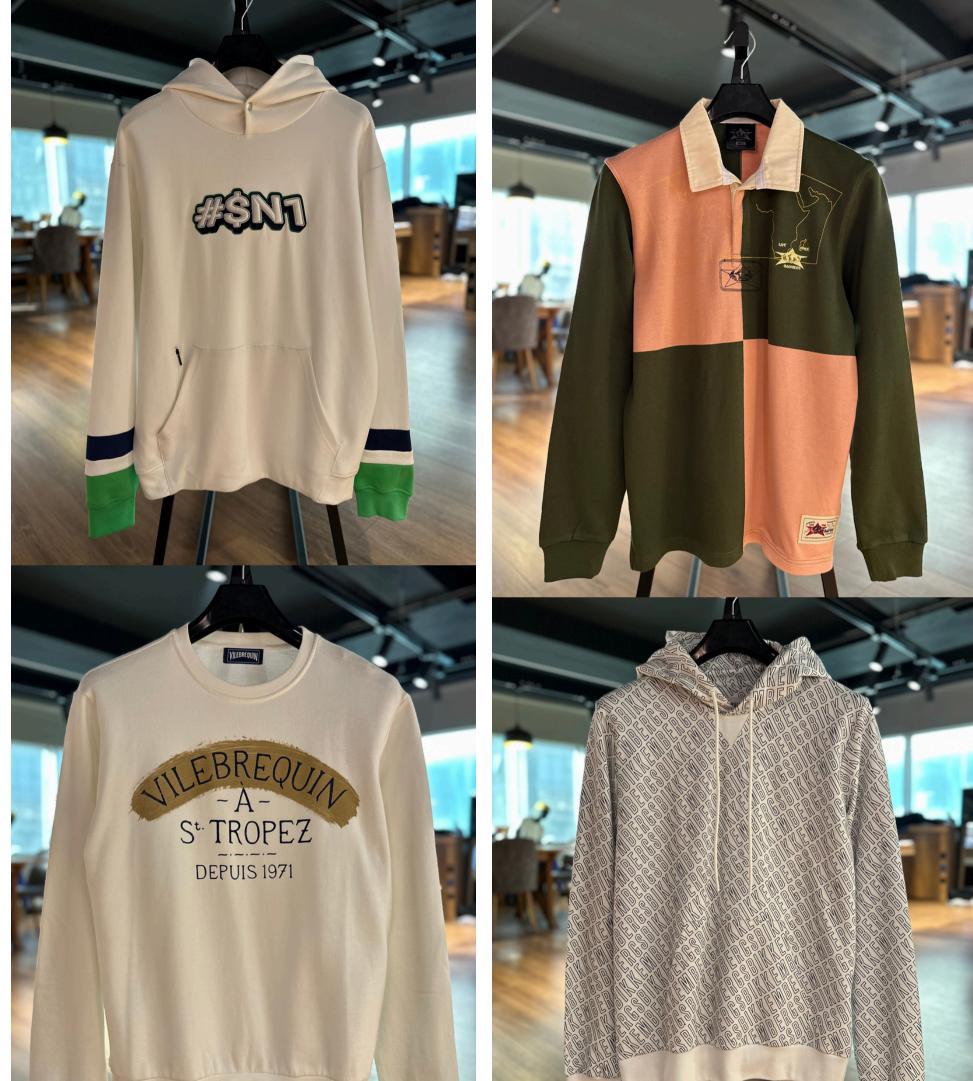

## 4 / L O O K B O O K

ERS Textile's product expertise covers a wide range of knitted and woven items for men, women and children. Our product categories include t-shirts, sweatshirts, zip-up hoodies and jackets, trousers, shorts, woven and knitted swimwear, as well as woven coats, raincoats and vests.

#### MENSWEAR LINE