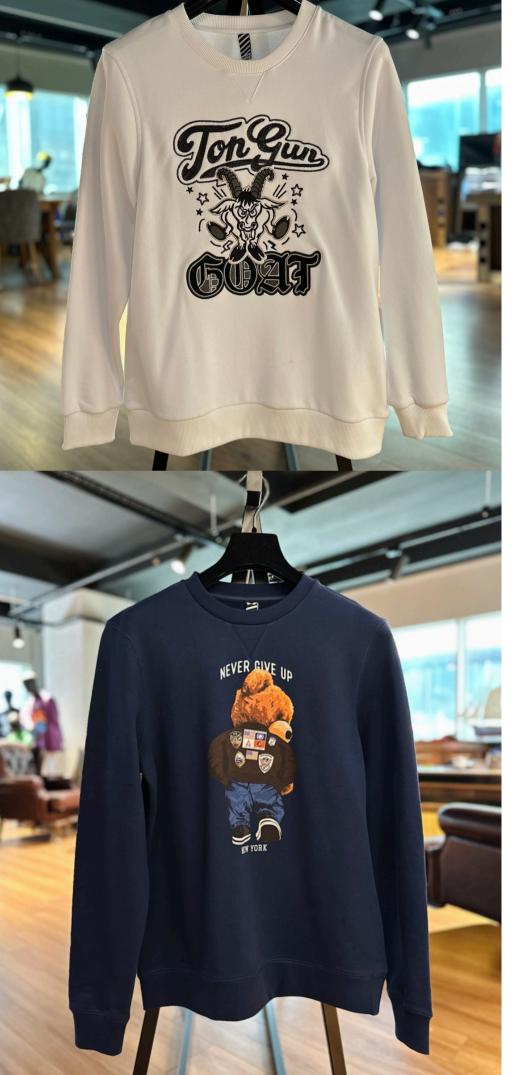

## 4 / L O O K B O O K

ERS Textile's product expertise covers a wide range of knitted and woven items for men, women and children. Our product categories include t-shirts, sweatshirts, zip-up hoodies and jackets, trousers, shorts, woven and knitted swimwear, as well as woven coats, raincoats and vests.

#### MENSWEAR LINE