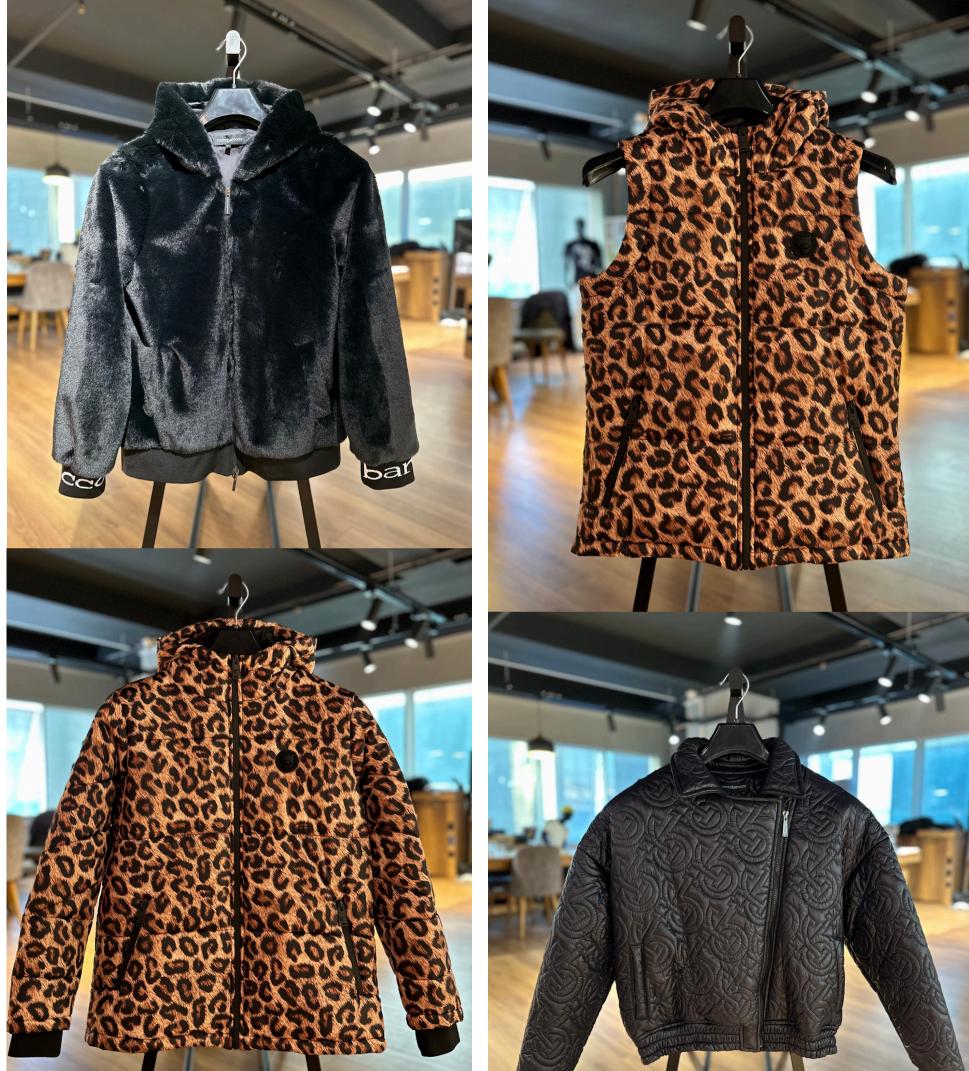

## 4 / L O O K B O O K

ERS Textile's product expertise covers a wide range of knitted and woven items for men, women and children. Our product categories include t-shirts, sweatshirts, zip-up hoodies and jackets, trousers, shorts, woven and knitted swimwear, as well as woven coats, raincoats and vests.

#### MENSWEAR LINE