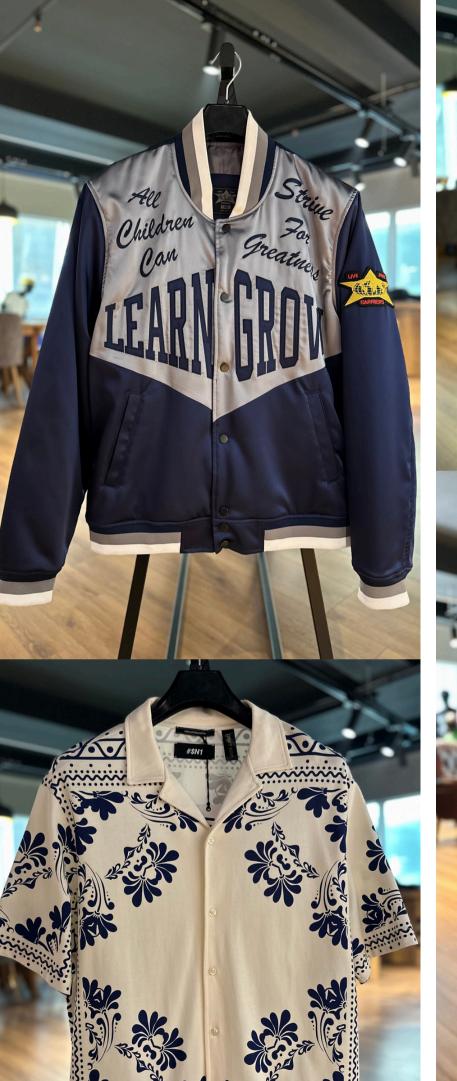

## 4 / L O O K B O O K

ERS Textile's product expertise covers a wide range of knitted and woven items for men, women and children. Our product categories include t-shirts, sweatshirts, zip-up hoodies and jackets, trousers, shorts, woven and knitted swimwear, as well as woven coats, raincoats and vests.

#### MENSWEAR LINE