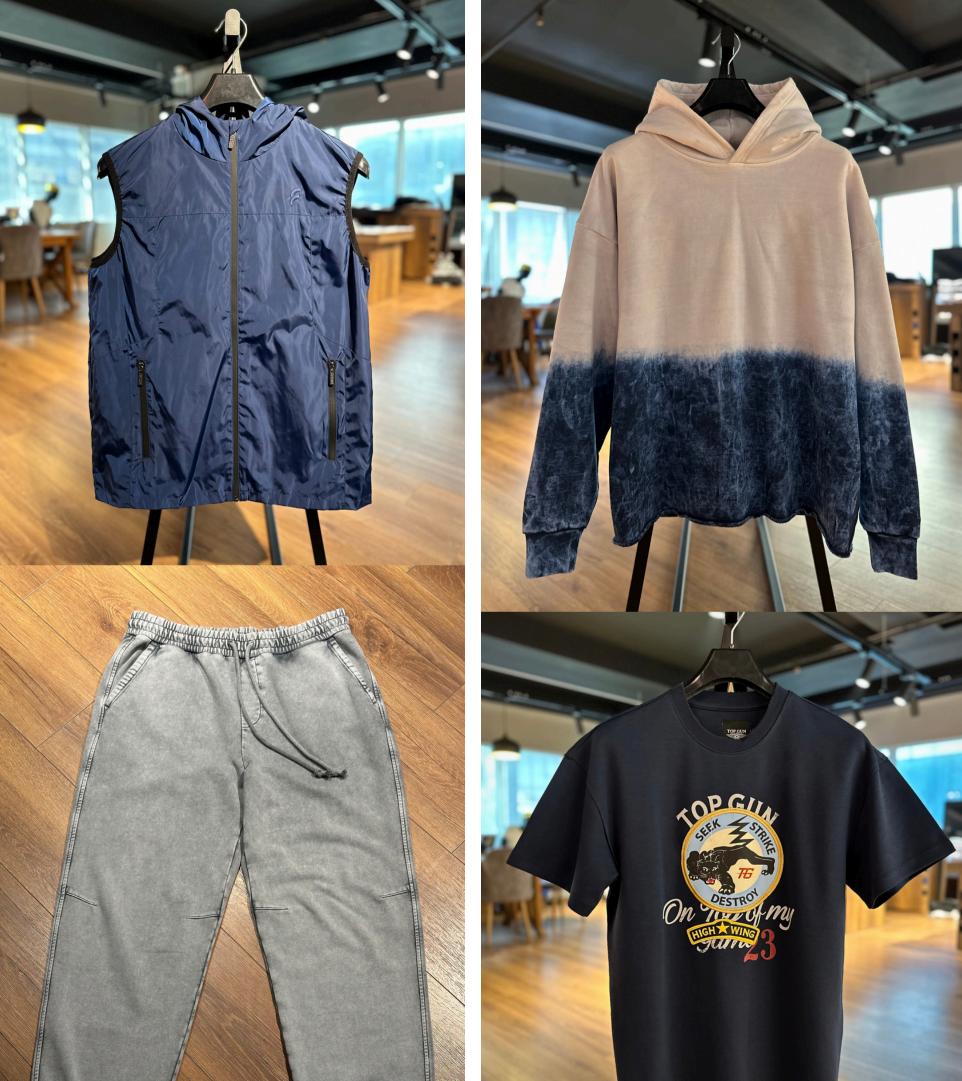

## 4 / L O O K B O O K

ERS Textile's product expertise covers a wide range of knitted and woven items for men, women and children. Our product categories include t-shirts, sweatshirts, zip-up hoodies and jackets, trousers, shorts, woven and knitted swimwear, as well as woven coats, raincoats and vests.

#### MENSWEAR LINE