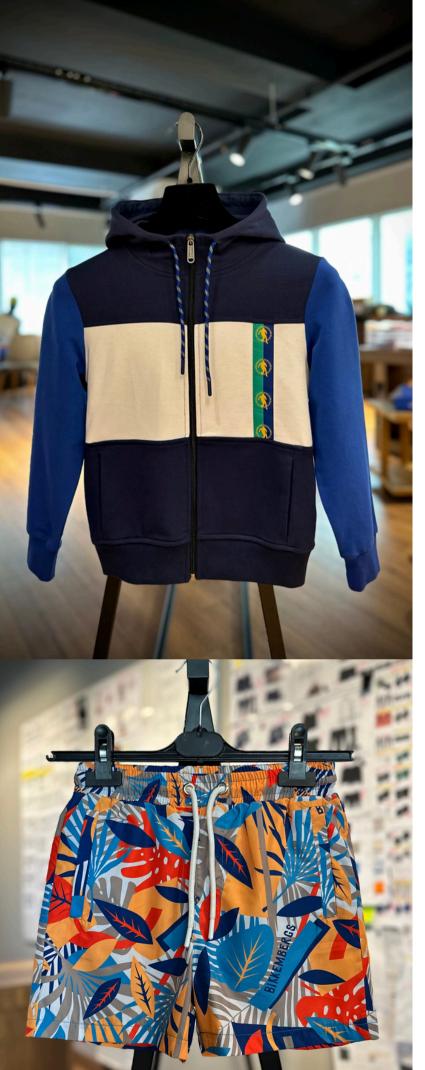

## 4 / L O O K B O O K

ERS Textile's product expertise covers a wide range of knitted and woven items for men, women and children. Our product categories include t-shirts, sweatshirts, zip-up hoodies and jackets, trousers, shorts, woven and knitted swimwear, as well as woven coats, raincoats and vests.

#### MENSWEAR LINE