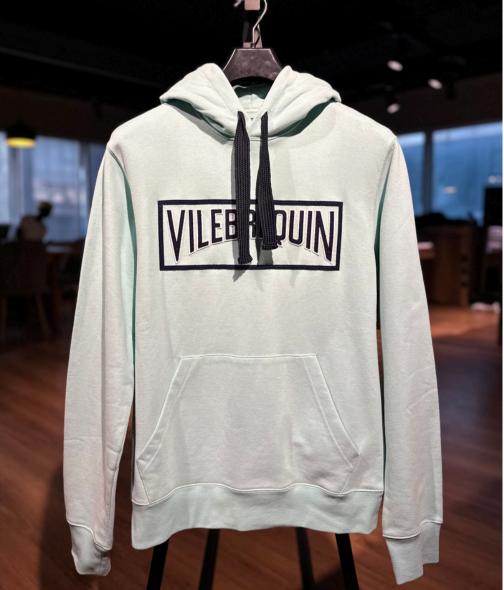

## 4 / L O O K B O O K

ERS Textile's product expertise covers a wide range of knitted and woven items for men, women and children. Our product categories include t-shirts, sweatshirts, zip-up hoodies and jackets, trousers, shorts, woven and knitted swimwear, as well as woven coats, raincoats and vests.

#### MENSWEAR LINE