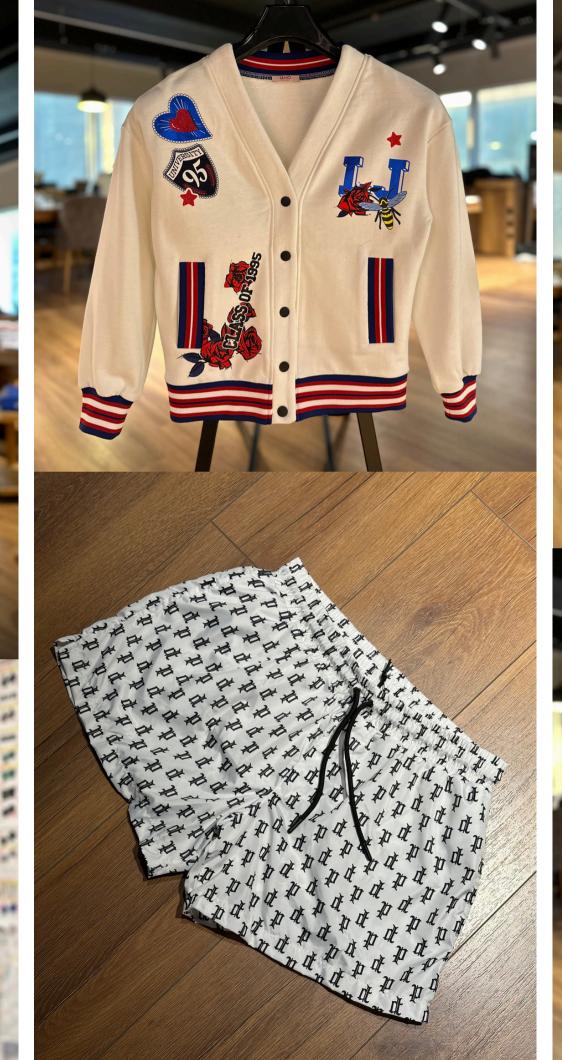

## 4 / L O O K B O O K

ERS Textile's product expertise covers a wide range of knitted and woven items for men, women and children. Our product categories include t-shirts, sweatshirts, zip-up hoodies and jackets, trousers, shorts, woven and knitted swimwear, as well as woven coats, raincoats and vests.

#### MENSWEAR LINE