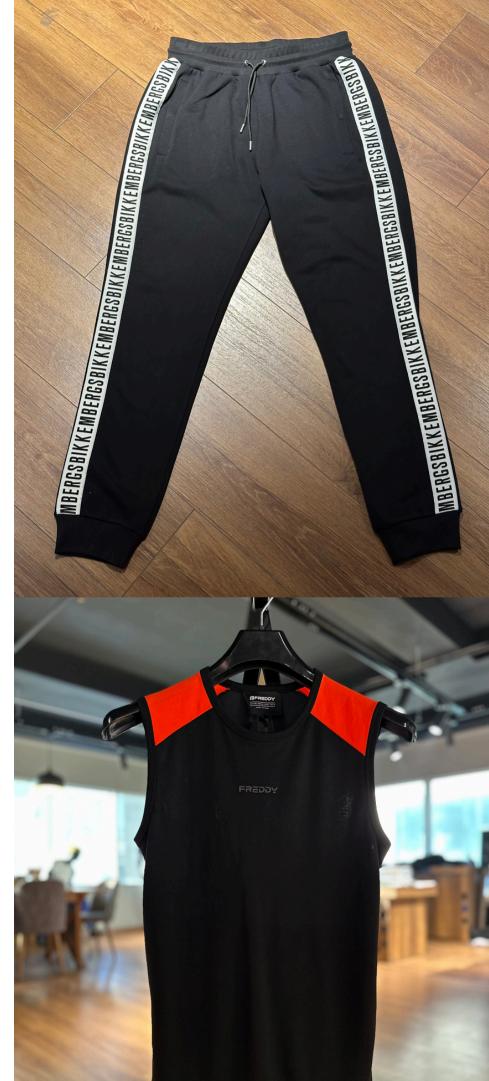

## 4 / L O O K B O O K

ERS Textile's product expertise covers a wide range of knitted and woven items for men, women and children. Our product categories include t-shirts, sweatshirts, zip-up hoodies and jackets, trousers, shorts, woven and knitted swimwear, as well as woven coats, raincoats and vests.

Our notable client references include Philipp Plein, Maxmara Co., Peuterey, Bikkembergs, Versace, Cavalli and Moschino. The primary countries we export to are Italy, Germany, Switzerland, The United States and South Korea.

#### MENSWEAR LINE