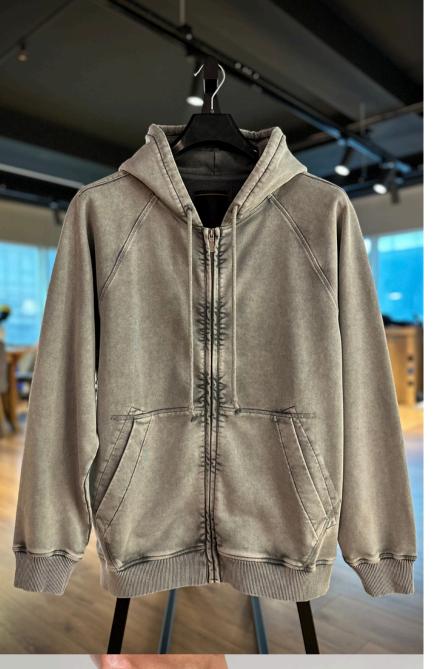

## 4 / L O O K B O O K

ERS Textile's product expertise covers a wide range of knitted and woven items for men, women and children. Our product categories include t-shirts, sweatshirts, zip-up hoodies and jackets, trousers, shorts, woven and knitted swimwear, as well as woven coats, raincoats and vests.

#### MENSWEAR LINE